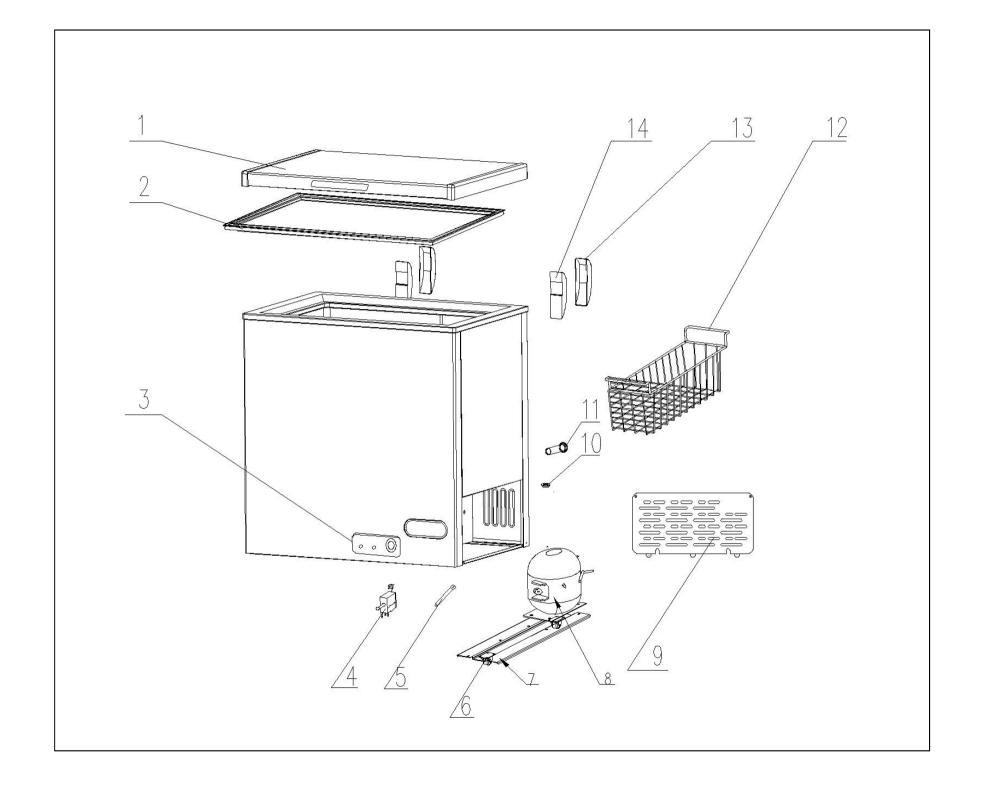

| Spare Parts List BD-205A+ |             |                                       |      |  |  |
|---------------------------|-------------|---------------------------------------|------|--|--|
| NO.                       | L2G N°      | Parts Name                            | QTY. |  |  |
| 1                         | BD201       | Door for BD-205                       | 1    |  |  |
| 2                         | BD202       | Seal for BD-205                       | 1    |  |  |
| 3                         | BD203       | Control panel for BD-205              | 1    |  |  |
| 4                         | XR02CX      | Thermostat                            | 1    |  |  |
| 5                         | GN1410TN.14 | Filter drier                          | 1    |  |  |
| 6                         | S900.13.01  | Wheel                                 | 4    |  |  |
| 7                         | BD207       | Wheel support                         | 1    |  |  |
| 8                         | CSB075NJEG  | Compressor(including all accessories) | 1    |  |  |
| 9                         | BD209       | Compartment grill for BD-205          | 1    |  |  |
| 10                        | BD210       | Drain stopper                         | 1    |  |  |
| 11                        | BD211       | Drainage straight                     | 1    |  |  |
| 12                        | PANIER-BD   | Basket for BD-205                     | 1    |  |  |
| 13                        | BD213       | Hinge cover for BD-205/450/550        | 2    |  |  |
| 14                        | BD214       | Hinge for BD-205/450/550              | 2    |  |  |

| Spare Parts List BD-450A+ |              |                                         |      |  |  |
|---------------------------|--------------|-----------------------------------------|------|--|--|
| NO.                       | L2G N°       | Parts Name                              | QTY. |  |  |
| 1                         | BD401        | Door for BD-450                         | 1    |  |  |
| 2                         | BD402        | Seal for BD-450                         | 1    |  |  |
| 3                         | BD403        | Control panel for BD-450 and BD-550     | 1    |  |  |
| 4                         | XR02CX       | Thermostat                              | 1    |  |  |
| 5                         | GN1410TN.14  | Filter drier                            | 1    |  |  |
| 6                         | S900.13.01   | Wheel                                   | 4    |  |  |
| 7                         | BD407        | Wheel support                           | 1    |  |  |
| 8                         | CMA082NHEM   | Compressor(including all accessories)   | 1    |  |  |
| 9                         | BD409        | Compartment grill for BD-450 and BD-550 | 1    |  |  |
| 10                        | BD210        | Drain stopper                           | 1    |  |  |
| 11                        | BD211        | Drainage straight                       | 1    |  |  |
| 12                        | PANIER-BD350 | Basket for BD-450/550                   | 1    |  |  |
| 13                        | BD213        | Hinge cover for BD-205/450/550          | 2    |  |  |
| 14                        | BD214        | Hinge for BD-205/450/550                | 2    |  |  |

| Spare Parts List BD-550A+ |              |                                         |      |  |  |
|---------------------------|--------------|-----------------------------------------|------|--|--|
| NO.                       | L2G N°       | Parts Name                              | QTY. |  |  |
| 1                         | BD501        | Door                                    | 1    |  |  |
| 2                         | BD502        | Seal                                    | 1    |  |  |
| 3                         | BD403        | Control panel                           | 1    |  |  |
| 4                         | XR02CX       | Thermostat                              | 1    |  |  |
| 5                         | GN1410TN.14  | Filter drier                            | 1    |  |  |
| 6                         | S900.13.01   | Wheel                                   | 4    |  |  |
| 7                         | BD407        | Wheel support                           | 1    |  |  |
| 8                         | CMA089NHEM   | Compressor(including all accessories)   | 1    |  |  |
| 9                         | BD409        | Compartment grill for BD-450 and BD-550 | 1    |  |  |
| 10                        | BD210        | Drain stopper                           | 1    |  |  |
| 11                        | BD211        | Drainage straight                       | 1    |  |  |
| 12                        | PANIER-BD350 | Basket for BD-450/550                   | 1    |  |  |
| 13                        | BD213        | Hinge cover for BD-205/450/550          | 3    |  |  |
| 14                        | BD214        | Hinge for BD-205/450/550                | 3    |  |  |